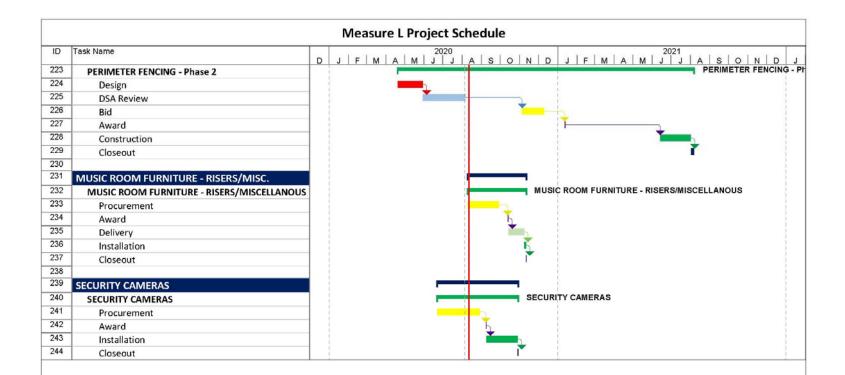

|     | Measure L Project Schedule  |                                                             |  |  |  |  |
|-----|-----------------------------|-------------------------------------------------------------|--|--|--|--|
| ID  | Task Name                   | 2020<br>D J F M A M J J A S O N D J F M A M J J A S O N D . |  |  |  |  |
| 186 |                             |                                                             |  |  |  |  |
| 187 | PIEDMONT MIDDLE SCHOOL      | PIEDMONT MIDDLE SCH                                         |  |  |  |  |
| 188 | ENTRY CANOPY                | ENTRY CANOPY                                                |  |  |  |  |
| 189 | Design                      |                                                             |  |  |  |  |
| 190 | DSA Review                  |                                                             |  |  |  |  |
| 191 | Bid                         |                                                             |  |  |  |  |
| 192 | Award                       |                                                             |  |  |  |  |
| 193 | Fabrication/Delivery        |                                                             |  |  |  |  |
| 194 | Construction                |                                                             |  |  |  |  |
| 195 | Closeout                    | Ť                                                           |  |  |  |  |
| 196 |                             |                                                             |  |  |  |  |
| 197 | MARQUEE                     | MARQUEE                                                     |  |  |  |  |
| 198 | Design                      |                                                             |  |  |  |  |
| 199 | DSA Review                  |                                                             |  |  |  |  |
| 200 | Bid                         |                                                             |  |  |  |  |
| 201 | Award                       | <u> </u>                                                    |  |  |  |  |
| 202 | Fabrication/Delivery        |                                                             |  |  |  |  |
| 203 | Construction                |                                                             |  |  |  |  |
| 204 | Closeout                    | ř                                                           |  |  |  |  |
| 205 |                             |                                                             |  |  |  |  |
| 206 | LUNCH SHADE STRUCTURE       | LUNCH SHADE STRUCT                                          |  |  |  |  |
| 207 | Design                      |                                                             |  |  |  |  |
| 208 | DSA Review                  |                                                             |  |  |  |  |
| 209 | Bid                         |                                                             |  |  |  |  |
| 210 | Award                       |                                                             |  |  |  |  |
| 211 | Fabrication/Delivery        |                                                             |  |  |  |  |
| 212 | Construction                |                                                             |  |  |  |  |
| 213 | Closeout                    | r r                                                         |  |  |  |  |
| 214 |                             |                                                             |  |  |  |  |
|     | SIERRAMONT MIDDLE SCHOOL    |                                                             |  |  |  |  |
| 216 | PERIMETER FENCING - Phase 1 | PERIMETER FENCING - Phase 1                                 |  |  |  |  |
| 217 | Design                      |                                                             |  |  |  |  |
| 218 | Bid                         |                                                             |  |  |  |  |
| 219 | Award (Ratification)        |                                                             |  |  |  |  |
| 220 | Construction                |                                                             |  |  |  |  |
| 221 | Closeout                    | Ĩ                                                           |  |  |  |  |
| 222 |                             |                                                             |  |  |  |  |