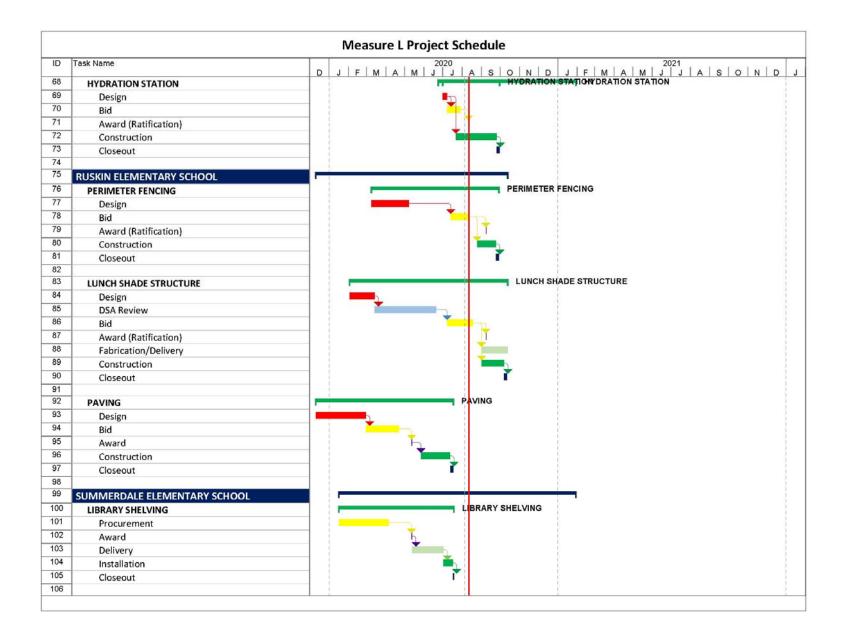

|            |                                      | Measure L Project Schedule                                                                                        |
|------------|--------------------------------------|-------------------------------------------------------------------------------------------------------------------|
| ID         | Task Name                            | 2020 2021   D J F M A M J J A S O N D J F M A M J J A S O N D J F M A M J J A S O N D   HYDRATION STATION STATION |
| 107        | HYDRATION STATION                    |                                                                                                                   |
| 108        | Design                               |                                                                                                                   |
| 109        | Bid                                  | <b>X</b>                                                                                                          |
| 110        | Award (Ratification)                 |                                                                                                                   |
| 111        | Construction                         | Til                                                                                                               |
| 112        | Closeout                             | Ť                                                                                                                 |
| 113        |                                      |                                                                                                                   |
| 114        | TOYON ELEMENTARY SCHOOL              |                                                                                                                   |
| 115        | LUNCH SHADE STRUCTURE                | LUNCH SHADE STRUCTURE                                                                                             |
| 116        | Design                               |                                                                                                                   |
| 117        | DSA Review                           |                                                                                                                   |
| 118        | Bid                                  |                                                                                                                   |
| 119        | Award (Ratification)                 |                                                                                                                   |
| 120        | Fabrication/Delivery                 |                                                                                                                   |
| 121        | Construction                         |                                                                                                                   |
| 122        | Closeout                             | r                                                                                                                 |
| 123        |                                      |                                                                                                                   |
| 124        | COVERED WALKWAY STRUCTURE            | COVERED WALKWAY STRUCTURE                                                                                         |
| 125        | Design                               |                                                                                                                   |
| 126        | DSA Review                           |                                                                                                                   |
| 127        | Bid                                  |                                                                                                                   |
| 128        | Award (Ratification)                 |                                                                                                                   |
| 129        | Fabrication/Delivery                 |                                                                                                                   |
| 130        | Construction                         |                                                                                                                   |
| 131        | Closeout                             |                                                                                                                   |
| 132<br>133 |                                      | PERIMETER FENCING                                                                                                 |
| 133        | PERIMETER FENCING                    | PERIMETER FENCING                                                                                                 |
| 134        | Design<br>Bid                        |                                                                                                                   |
| 135        |                                      |                                                                                                                   |
| 137        | Award (Ratification)<br>Construction |                                                                                                                   |
| 138        |                                      |                                                                                                                   |
| 139        | Closeout                             |                                                                                                                   |
| 140        | HYDRATION STATION                    | HYDRATION STATION STATION                                                                                         |
| 141        | Design                               |                                                                                                                   |
| 142        | Bid                                  |                                                                                                                   |
| 143        | Award (Ratification)                 |                                                                                                                   |
| 144        | Construction                         |                                                                                                                   |
| 145        | Closeout                             |                                                                                                                   |